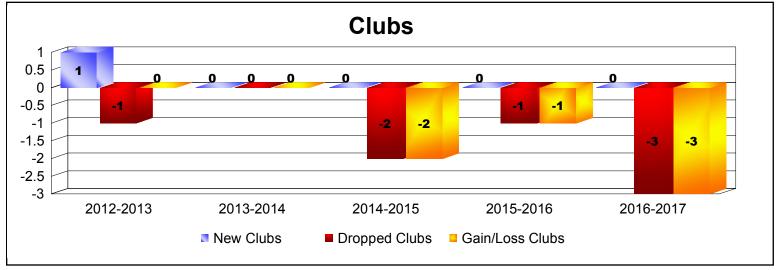

District 337 D

As of June 2017 Cumulative

| Year      | New<br>Clubs | Dropped<br>Clubs | Gain/<br>Loss<br>Clubs | New<br>Members | Charter<br>Members | Reinstate<br>Members | Transfer<br>Members | Total<br>Member<br>Added | Total<br>Members<br>Dropped | Gain/<br>Loss<br>Members |
|-----------|--------------|------------------|------------------------|----------------|--------------------|----------------------|---------------------|--------------------------|-----------------------------|--------------------------|
| 2012-2013 | 1            | -1               | 0                      | 217            | 20                 | 1                    | 3                   | 241                      | -273                        | -32                      |
| 2013-2014 | 0            | 0                | 0                      | 213            | 8                  | 2                    | 3                   | 226                      | -247                        | -21                      |
| 2014-2015 | 0            | -2               | -2                     | 401            | 0                  | 2                    | 4                   | 407                      | -279                        | 128                      |
| 2015-2016 | 0            | -1               | -1                     | 273            | 0                  | 4                    | 3                   | 280                      | -350                        | -70                      |
| 2016-2017 | 0            | -3               | -3                     | 244            | 0                  | 4                    | 23                  | 271                      | -314                        | -43                      |
| Average   | 0            | -1               | -1                     | 270            | 6                  | 3                    | 7                   | 285                      | -293                        | -8                       |