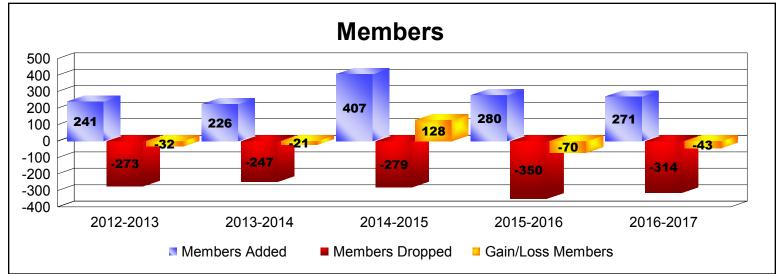

District 337 D

As of June 2017 Cumulative

| Year      | New<br>Clubs | Dropped<br>Clubs | Gain/<br>Loss<br>Clubs | New<br>Members | Charter<br>Members | Reinstate<br>Members | Transfer<br>Members | Total<br>Member<br>Added | Total<br>Members<br>Dropped | Gain/<br>Loss<br>Members |
|-----------|--------------|------------------|------------------------|----------------|--------------------|----------------------|---------------------|--------------------------|-----------------------------|--------------------------|
| 2012-2013 | 1            | -1               | 0                      | 217            | 20                 | 1                    | 3                   | 241                      | -273                        | -32                      |
| 2013-2014 | 0            | 0                | 0                      | 213            | 8                  | 2                    | 3                   | 226                      | -247                        | -21                      |
| 2014-2015 | 0            | -2               | -2                     | 401            | 0                  | 2                    | 4                   | 407                      | -279                        | 128                      |
| 2015-2016 | 0            | -1               | -1                     | 273            | 0                  | 4                    | 3                   | 280                      | -350                        | -70                      |
| 2016-2017 | 0            | -3               | -3                     | 244            | 0                  | 4                    | 23                  | 271                      | -314                        | -43                      |
| Average   | 0            | -1               | -1                     | 270            | 6                  | 3                    | 7                   | 285                      | -293                        | -8                       |